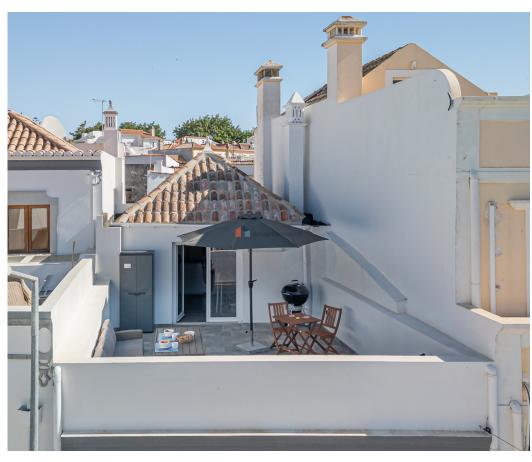

## **Townhouse with 2 Separate Units For Sale in Tavira**

Renovated townhouse in historic Tavira with 2 units, a spacious terrace & prime location near shops, restaurants & attractions.

T +351 281027082 <sup>1</sup> · T +351 911777441 <sup>2</sup> · E geral@smartamoves.pt Rua Maria Helena Viera da Silva, 15D, Mato Santo Espirito, Tavira AMI 15439

## **Property Features**

Heating

• Equipped kitchen

Terrace

• Floors: 3

• Views: River view, City view

Main drainage

Mains water

Air conditioning

• Proximity: Shopping, Restaurants, City, Pharmacy, **Public Transport** 

• Built year: 1937

Kitchenette

Double glazing

Central location

Rental licence

T +351 281027082 <sup>1</sup> · T +351 911777441 <sup>2</sup> · E geral@smartamoves.pt Rua Maria Helena Viera da Silva, 15D, Mato Santo Espirito, Tavira **AMI 15439** 